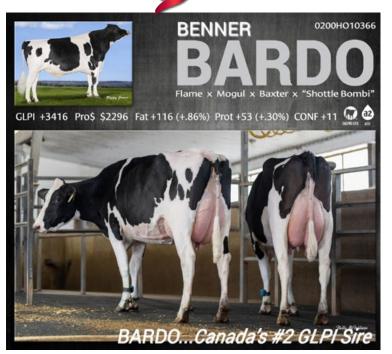

Breeders continue to strive for a herd of problem-free cows and increasingly, they are looking for sires with high fat yields and deviations to help maximize their herd's profitability. Our first proven sire, **Benner Bardo**, should be just what they have been waiting for. Debuting as Canada's new #2 GLPI and #6 Pro\$ sire, there is no proven sire higher for Fat Yield (+116 kg) than **Bardo** in Canada with his level of Conformation (+11)! With his type, he is also Semex's #1 for Fat % (+0.86%).

**Bardo**, a son of the component specialist Flame, comes from a VG-86-2YR 2\* Mogul out of a VG-2YR 16\* Baxter from the nominee for 2013 Cow of the Year *Gen-I-Beq Shottle Bombi* EX-94-2E 25\*. *Bombi* is the grand-daughter of the renowned "*Baler Twine*" dam of the all-time great *Braedale Goldwyn*. Bardo offers sound, shallow udders (3S Udder Depth) with Feet & Legs (+11) and dairy frames (+7 Dairy Capacity) suitable for any modern dairy operation. For those looking to drop the pins in their herd, **Bardo** will be an ideal choice as well (8L Rump Angle, +4 Loin). Bardo, who carries the Calving Ease and A2A2 designations, is also 103 or higher for Herd Life, Daughter Fertility, Hoof Health (109 GPA), Milking Speed, Milking Temperament, Daughter Calving Ability and Calving Ability and 2% higher for Semen Fertility than average with 60.