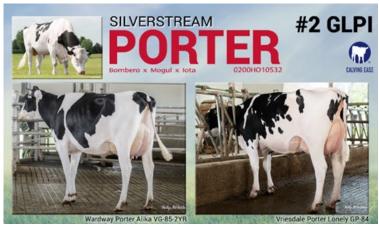

Following very closely after Bardo is Canada's new #2 GLPI and #1 new release sire this proof round Silverstream Porter. Porter debuts with a GLPI of 3471, Pro\$ 2281, solid Milk (1000 kg), high components (Fat 91 kg and + 0.47%; Protein 47 kg and +0.12%), and a +12 for Conformation. The balanced **Porter** (Bombero x Mogul x Iota) has a profile that covers all the bases. You can consider him an udder improver (+10 Mammary System) who offers high and wide rear udders (Rear Attachement Height +12 and Width +8). His daughters will have feet suited for any management system (+14 Heel Depth, +8 Foot Angle, 109 GPA Hoof Health) and like Bardo, Porter will be an ideal choice to drop the pins in your herd as well (Rump Angle 4L, Thurl Placement 4A). Breeders can expect added strength (+6 Pin Width, +4 Chest Width) and most notably, the Porter daughters will be made to calve in easily (108 Daughter Calving Ability), breed back easily (108 Daughter Fertility) and stand the test of time (108 Herd Life). Porter is available at a special introductory price of \$58 and is available as part of this round's 30 for \$35 Special.