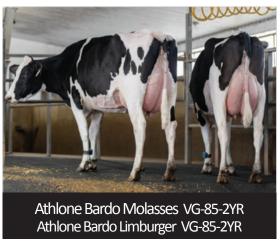

Benner Bardo leads the pack with an absolutely outstanding proof round which saw him leap into Canada's #1 GLPI position. Bardo saw gains in both of Canada's offical indexes, all the production traits and for Conformation. He now stands at +3491 GLPI, \$2426 Pro\$, Milk +712, Fat +124 kg (#4 in Canada), +0.86% Fat, Protein +62 (+0.33%) and Conformation +13 (up two since his April debut). Now that's balance, and there is still no proven sire higher for Fat yield in Canada than Bardo with his level of Conformation!

Bardo, a son of the component specialist Flame, comes from a VG-87 2\* Mogul out of a VG-2YR 17\* Baxter from the 2013 nominee for Cow of the Year *Gen-I-Beq* Shottle Bombi EX-94-2E 25\*.

Bombi is the grand-daughter of the renowned "Baler Twine" dam of the all-time great Braedale Goldwyn. In addition to Bardo's jumps for production yields and off-the-charts components, he offers sound, shallow udders (3S Udder Depth) with Feet & Legs (+10) and dairy frames (+11 Dairy Capacity) suitable for any modern dairy operation. He will also be an ideal choice to strengthen loins and improve rumps in your herd (+10 Rump, 9L Rump Angle, +7 Loin, 9A Thurl Placement). Bardo, who carries the **Robot Ready™** and **A2A2™** designations, is also 102 or higher for Herd Life, Daughter Fertility, Hoof Health (108 GPA), Milking Speed, Milking Temperament, Daughter Calving Ability and Calving Ability.