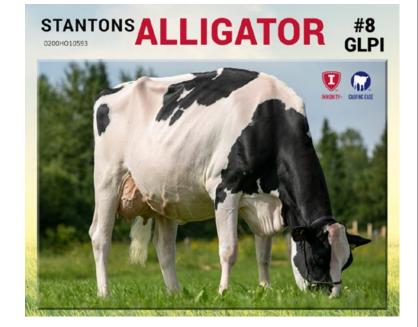

There is a new #1 proven Immunity+® sire and he is Canada's new #8 GLPI sire and our third proven sire addition Stantons Alligator. Alligator (by Kingboy) stems from 17 generations of VG or EX dams spanning over 50 years which includes the world-renowned matriarch of the family Whittier-Farms Lead Mae EX-95-3E-USA GMD DOM. Alligator debuts

with +3347 GLPI, \$1888 Pro\$, solid Milk (+1362 kg), Fat (+63 kg, +0.10%), Protein (+46 kg, +0.01%) and +15 for Conformation (Canada's #1 newly proven sire for type). Even at this very early stage of his career, **Alligator** has already shown his prowess to be an elite type sire with one in eight daughters being classified VG. His double digit ratings for Mammary System (+14) and Feet & Legs (+11) should draw attention as will his Dairy Strength ratings (+8 Stature, +15 Height of Front End) and Rump pattern (+8 Overall, +6 Loin, +9 Pin Width, 3A Thurl Placement). Expect healthy udders (106 SCS, 104 Mastitis Resistance) and with 106 for Daughter Calving Ability, 104 for both Herd Life and Daughter Fertility and the coveted **Immunity+**® Designation, **Alligator** ticks a lot of very important boxes. Similar to Porter, Alligator is also be available as part of our **30 for \$35 Special**.