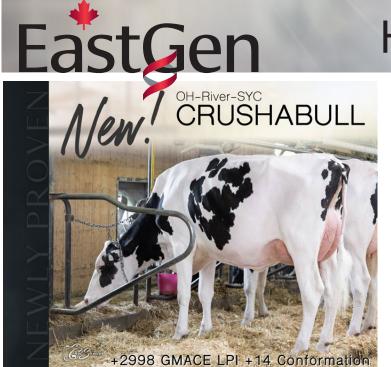

Our next addition is the long anticipated and talked about **OH-River-SYC Crushabull. Crushabull**, by Crush, is an impressive bull who stems from a VG-87 Mogul, followed by 8 generations of EX dams from the world-famous "*Barbie*" family. He was bred to be great, expected to be great, and he certainly lives up to his billing. **Crushabull** debuts with +2998 GMACE LPI, +540 Milk, and early +14 for Conformation. We say early because since the proof cutoff, **Crushabull** has more than doubled his classified daughters and he now stands at 98% GP or better on 96 daughters! Although he will best be used on daughters with adequate component deviations, breeders can expect shallow,

HOLSTEIN Proof Update

incredibly attached udders (7S Udder Depth, +14 Fore Attachment, +12 Rear Attachment Height), ideal Feet & Legs (+14), dairy and open frames (+13 Dairy Capacity), and an abundance of eyecatching style.