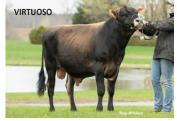

addition. Our second St-Lo VIRTUOSO, is a Video son from St-Lo Samson Miellie EX 93-2E who is a full sister to the dam of St-Lo NUANCE. The matriarch of the family, who is also the MGD of St-Lo HONEYDEW, is VIRTUOSOS' second dam Dorlyn Jete-Stream Miel SUP-EX 94-7E

3\*(a Gold Award winner, two-time Silver Award winner and twotime Lifetime Production Award Winner). VIRTUOSO exemplifies balanced breeding with +796 Milk, +76 Fat (+0.47%), +43 Protein (+0.17%), and an impressive +12 Conformation. He is also A2A2 and Robot Ready™ designated. Our final addition, Guimo JUDO, is an A2A2 carrier son of NXLevel from the VG-87 Premier daugher of the amazing "Joy EX-94-2E 14\*". JUDO officially debuts with a very balanced proof with +1666 GLPI, +639 Milk, +29 Fat, +32 Protein, and +8 for Conformation.