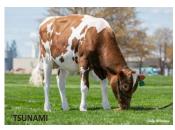

## Other News:

We have a new Guernsey sire to make available this proof round and he is the #1 Guernsey sire available in Canada, Coulee Crest **TSUNAMI**. **TSUNAMI** is a Toby Keith from an EX Grumpy Pilot who is the new #1 genomic Guernsey cow, Coulee Crest Pilot Lava EX-

90-USA. TSUNAMI joins our list with +1247 GPA LPI, +435 Milk, +25 Fat (+0.08%), +17 Protein (+0.04%), and +7 for Conformation. For our Milking Shorthorn breeders, Oceanbrae FOSTER remains our highest ranked sire (+2034 PA LPI) and top Conformation sire (+12), while our top proven sire, Lynmark ST CLARE, held for type (+10) and saw gains for all production traits.