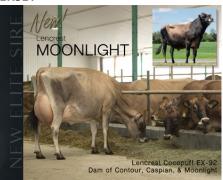

## **JERSEY**

This was an absolute huge round for our Jersey breeders with three exciting additions to our already stacked Jersey line-up. first is A2A2 carrier Lencrest MOONLIGHT. MOONLIGHT, a Cohort maternal brother to both **CASPIAN** and **CONTOUR**. stems from the amazing

Lencrest Cocopuff EX-92 who is the perennial #1 GLPI & #1 Pro\$ cow in Canada. She is backed by three more generations of EX star brood cows from a true icon of the breed JIF Little Minnie EX-96-4E 12\*. Minnie was the Grand Champion twice at the RAWF in '02 and again in '04. MOONLIGHT will have solid Milk (+707), extreme Fat (+97 kg, +0.88%) and Protein (+52 kg, +0.37%), and double-digit type (+10). Of the three exceptional brothers, MOONLIGHT will be your best choice if you are looking for more open, capacious frames (+13 Overall) and ideal Rumps (+8 Overall). He will also be available sexed.