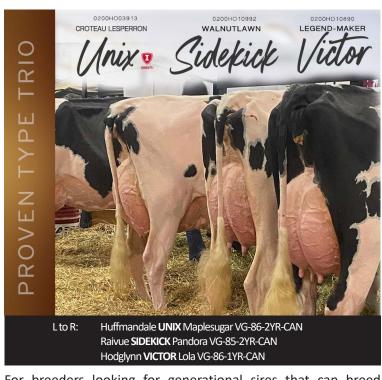

For breeders looking for generational sires that can breed some special ones, we now carry eleven double-digit proven Conformation sires, up one from August. Although they are at subtly different stages of their careers, these three sires have already garnered international respect. The iconic **Immunity+**™ Unix, who stems from one of the greatest cow families ever, the "Ravens", has some suggesting that he is as good as there has ever been for consistently siring great ones. This Premier Sire of both the 2021 World Dairy Expo and the Canadian National **Show** is now being dubbed *The King of the Ring!* Like the udder specialist and former #1 type sire Unix, Walnutlawn Sidekick is garnering similar accolades and renown. He too originates from one of the breed's most legendary families the "Splendors" and he currently holds down the coveted #1 Conformation position in Canada with +16. After this fall's shows around the World, it is clear that this type superstar is going to be legendary in his own right. Both Unix and Sidekick are also available as conventional semen and Day to Day sexed. Our elite type offerings continue with Legend-Maker Victor whose +13 for Conformation and offthe-charts breeding pattern offers breeders exactly what they are looking for. He has high component deviations (+.21% Fat, +.34% Protein), high Reliability, offers outstanding udders (+11 Overall, 11S Udder Depth), ideal F&L's (+9 Overall), strength (+8 Chest Width), and correct, sloping rumps (+9 Overall). From another of the World's great breeding families, the "Adeens & Adas", Victor already shows exciting promise that he has what it takes with many of his first crop daughters impressing this fall. Watch for specials on all three sires on your December proof sheet.