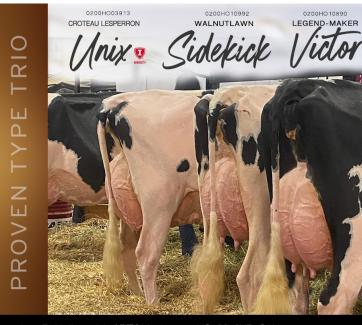

For breeders looking for generational sires that can breed some special ones, we now carry eleven double-digit proven Conformation sires, up one from August. Although they are at subtly different stages of their careers, these three sires have already garnered international respect. The iconic Immunity+TM Croteau Lesperron Unix, who stems from one of the greatest cow families ever, the "Ravens", has some suggesting that he is as good as there has ever been for consistently siring great ones. This Premier Sire of both the 2021 World Dairy Expo and the Canadian National Show is now being dubbed The King of the Ring! Like the udder specialist and former #1 type sire Unix, Walnutlawn

**Sidekick** is garnering similar accolades and renown. He too originates from one of the breed's most legendary families the "Splendors" and currently holds down the coveted #1 Conformation position in Canada with +16. After this fall's shows around the World, it is clear that this type superstar is going to be legendary in his own right. Both Unix and Sidekick are also available as conventional semen and Day to Day sexed.

Our elite type offerings continue with **Legend-Maker Victor** whose +13 for Conformation and off-the-charts breeding pattern offers breeders exactly what they are looking for.

L to R: Huffmandale **UNIX** Maplesugar VG-86-2YR-CAN
Owned by: Hodglynn Holsteins Ltd., Matt Forestell & Little Star Holsteins
Raivue **SIDEKICK** Pandora VG-85-2YR-CAN
Owned by: Hodglynn Holsteins Ltd. & Little Star Holsteins
Hodglynn **VICTOR** Lola VG-86-1YR-CAN
Owned by: Hodglynn Holsteins Ltd.