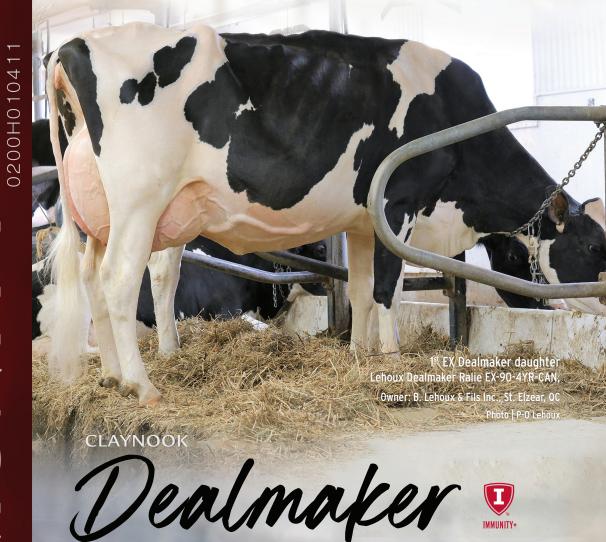

The #1 Immunity+™ Mammary System sire in the World is still our Unix son **Claynook Dealmaker** with a rating of +15. Dealmaker saw gains incredibly for both national indexes, all production traits, and for Conformation to +14! Dealmaker will be available in our 30 for \$25 Special and we will be making him available sexed Day to Day! Joining Dealmaker on our Day-to-Day sexed list is Canada's #3 Pro\$ and #4 GLPI sire **Boldi V Gymnast**. The A2A2 designated Gymnast also saw gains for both Pro\$, GLPI, and all production traits to an impressive +2150

Watch for more details on all Holstein and component breed sires available from your EastGen representative.

UNIX x HUNTER x PLANET

It is abundantly clear that UNIX has become the hottest sire in the industry. Now his son 0200H010411 Claynook **DEALMAKER** is starting to make waves of his own delivering solid production and high fat deviations. Dealmaker is also the #1 proven Mammary System Immunity+® sire in the world at +15!

**DEALMAKER** is the real deal!

+3207 GLPI \$2062 PRO\$

+1015 MILK

+56 FAT +.15%

+24 PROTEIN -.08%

+14 CONFORMATION +15 MAMMARY SYSTEM

106 HOOF HEALTH

GEBV 21\* DEC