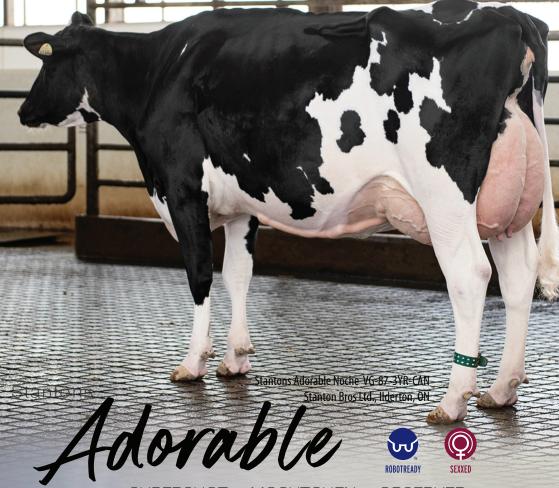

Stantons ADORABLE continues to gain popularity as his evaluations for both profit & productivity continue to jump. With 7 sons in the Top 100 GLPI list, including ALLIGATOR and ADAGIO-P, his 14th generation VG or EX dam is the most reliable source for proven sons in the business. The richly-bred ADORABLE also has the added benefit of being above average for Herd Life, Mastitis Resistance, Hoof Health, Daughter Fertility, Daughter Calving Ability and Calving Ability.

ADORABLE ticks all the boxes!

+3389 GLPI

\$2544 PRO\$

+537 MILK

+53 FAT +.28%

+48 PROTEIN +.23%

+10 CONFORMATION

+109 HERD LIFE

+114 HOOF HEALTH

GEBV 21\* DEC