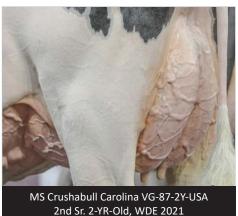

+17 fore attachment numbers). Sidekick, who is an A2A2 carrier and is part of our coveted Breeders' Edge group of sires, will be a phenomenal bargain as part of our 30 for \$30 Special this round. He's also available Day-to-Day sexed. Joining Sidekick on our 30 for \$30 Special will be OH-River-SYC Crushabull who has absolutely taken the World by storm

with his unbelievable For length daughters. of frame, style, ideal Feet and Legs (+11), and picture-perfect udders (+12 Overall, +13 Texture, +14 Fore Attachment), there is quite simply no bull in the business that can touch Crushabull. He is undeniably in a league of his own and this, in combination with his

sire stack and renowned cow family, made it quite easy for us to add the Breeders' Edge designation to this great sire. Of interest, Holstein Canada's Info Holstein has Crushabull listed in the Top 10 sires for 305D Fat Production with 100+ Daughters Classified in the last Two-Month **Period**. Can you imagine what an influence **Crushabull** could have in your herd! He too will be available as conventional semen or sexed on a Day-to-Day basis.