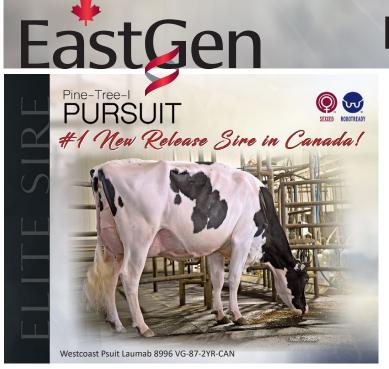

Officially joining our proven line-up is Canada's #1 new release sire for both GLPI and Pro\$ Pine-Tree-I Pursuit. Pursuit, by Imax, stems from 11 generations of VG or EX dams tracing back to one of the more influential families of the past decade, the Rudy Missy family. Pursuit, who is #13 for TPI with +2917, now has an official Canadian proof debuting with +3574 GLPI, \$3044 Pro\$, +1361 Milk, +106 Fat (+.43%), +73 Protein (+.21%), and +8 for Conformation. Pursuit is available Day-to-Day Sexed, and in addition to being double-digit for Feet & Legs (+10), also carries the Calving Ease, Robot Ready™, and coveted Immunity+® designations. Of added value, he is also 105 HL (6.5 PL), 103 Mastitis Resistance (2.84 SCS), 102 Daughter Fertility, 110 Milking Speed, 101 Calving Ability, 107 Daughter Calving Ability, and 61 for Semen Fertility.