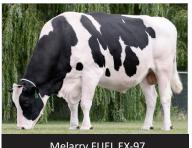

Melarry Fuel, who just classified EX-97, is our next highest used sire in 2022. With close to 3000 milking daughters, Fuel is +3381 GLPI and saw gains for Pro\$ (\$2241), Milk (+1990), Fat (+115, +.31%), and Protein (+69, +.02%), while holding at +11 for Conformation. Stemming from five high-producing EX direct

Melarry FUEL EX-97

dams, the **Fertility First**™ designated **Fuel** is unlike any other sire in the business offering elite production from daughters that excel for F&L's (+5), capacity (+17 Dairy Strength), and ideal rump structures for many of today's common blood lines (Loin +5, Rump Angle 5L).