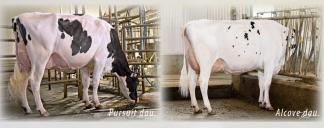

#### **HOLSTEIN**

EastGen's amazing Holstein line-up now represents the broadest and most comprehensive group of sires we have ever had. This is a great time to be a Canadian Holstein breeder!

Officially joining our proven line-up is Canada's #1 new release sire for both GLPI and Pro\$ **Pine-Tree-I Pursuit.** By Imax, Pursuit stems from 11 generations of VG or EX dams tracing back to one of the more influential families of the past decade, the Rudy Missy family. Pursuit, who is #13 for TPI with +2917, now has an official Canadian proof debuting with +3574 GLPI, \$3044 Pro\$, +1361 Milk, +106 Fat (+.43%), +73 Protein (+.21%), and +8 for Conformation. Pursuit is available Day-to-Day Sexed, and in addition to being double-digit for Feet & Legs (+10), also carries the Calving Ease, Robot Ready™, and coveted Immunity+® designations. He is also 105 HL (6.5 PL), 103 Mastitis Resistance (2.84 SCS), 102 Daughter Fertility, 110 Milking Speed, 101 Calving Ability, 107 Daughter Calving Ability, and 61 for Semen Fertility.

**Westcoast Alcove** continues to dominate Canada's proven sire lists holding down the #1 GLPI, #2 Pro\$, #1 Fat, #3 Protein, Cont. on pg. 2

Watch for sign-up details for this free online event!

Cont. from pg. 1

and #1 Combined F&P positions, and that is with over 1700 first lactation milking daughters! Our #1 usage sire every month for the last 12 months is now +3795 GLPI, \$3148 Pro\$, +2649 Milk, +153 Fat, +256 combined F&P, and a +9 for Conformation. A2A2 and Fertility First<sup>™</sup> designated, Alcove is like no other sire in the business while combining his off-the-chart production potential with correct Feet & Legs (+7 Overall), strong & capacious frames (+14 Overall Dairy Strength), and Calving Ability (103). Alcove will continue to be available both as conventional semen and Day-To-Day Sexed.