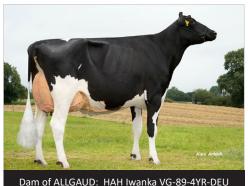

Dam of ALLGAUD: HAH Iwanka VG-89-4YR-DEU (by Boldi V Gymnast)

breeding pattern, he will be available in our 30 for \$25 Special. Of added interest, you will notice that the HAH ALLGAUD of our newly added who HAH Allgaud, is available Day-To-Day Sexed, is in fact a deeply-bred Gymnast daughter in Germany.

3412 GPA LPI \$2346 Pro\$ +13 CONF

maternal grand sire aAa: 423615 Alligator x VG-89-DEU Gymnast x VG-87 1stClass x VG-89 x VG-88 x EX-91 x EX-90 x VG x VG-89 x EX-92

A unique, impressive Alligator son from an exceptional VG-89 Gymnast from Germany that completes 9 gen. of VG or EX dams. With Allgaud, who is available Day-to-Day **Sexed**, you can expect impressive milk yields (+1967 kg), stunning udders (+12), appealing type, and Feet & Legs (+12) ideally suited for today's modern dairy breeders.