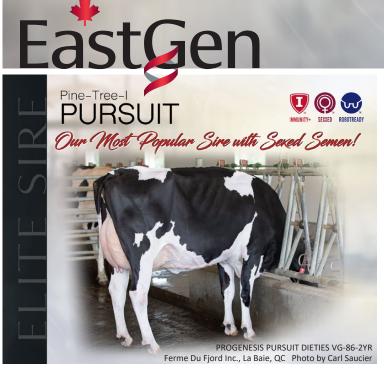

In our proven line-up, **Pine-Tree-I Pursuit** continues to break new ground. **Pursuit**, who joined our **Day-To-Day Sexed** line-up in August, quickly became our #1 used sire with sexed semen (by far). This proof round he enjoyed gains for both national ranking indexes to +3649 GLPI (ranked #6) and \$3173 Pro\$ (ranked #3). He also increased for Milk to +1427, held for Conformation (+8), gained two points on Feet & Legs to +12, and jumped to 63 for semen fertility making him one of our very best. Sired by Imax, **Pursuit** stems from 11 generations of VG or EX dams tracing back to the universally renowned **Rudy Missy** family. **Pursuit**, who is U.S. proven as well, is #17 for TPI with +2906. With 2.86 SCS, 6.6 PL, 1.66 PTAT, and over a point for both UDC and FLC, he is in a league of his own in their market as well. **Pursuit** is available again **Day-to-Day Sexed** and also carries the **Calving Ease**, **Robot Ready**<sup>™</sup>, and coveted **Immunity+**® designations.