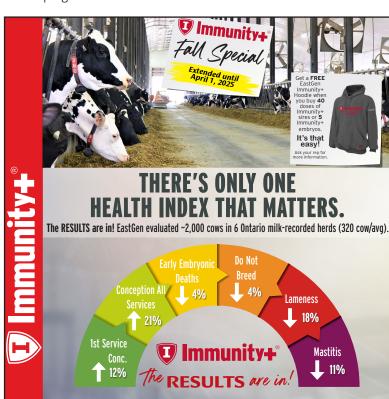

With the final proof round of the year, we have been able to fortify our sire line-up with over 10 new sires. Of special note, we have decided to extend our popular **Immunity+ Special** until the Spring and for those looking to expand the prevalence of the polled gene in their herds, we have introduced a new **Polled Special** which should draw a lot of attention. You will soon see that our proof list offers remarkable value for every type of breeder with any herd goal in mind.