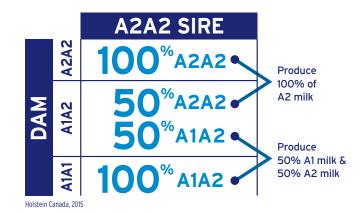

## **A2A2 MILK**

is associated with improved digestability, driving market growth.

SALES VOLUME IN USA

LOCATIONS 26K+

A2 Milk Company 2021

Herds can convert to 100% A2A2 within 4 years using intensive selection.